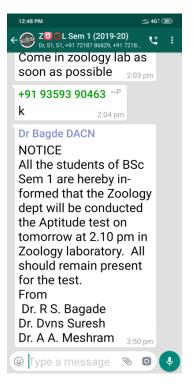

## NOTICE of the PROGRAM (APTITUDE TEST 2019)

Intimation was circulated among the semester wise groups on social media

## JULY 31, 2019 APTITUDE TEST 2019

Department of Zoology conducted the aptitude test on **general awareness of subject knowledge** for the BSc Sem-I students on July 31, 2019 at 02.12 pm .This test was prepared to be taken by students online. For the same all the students have been include in a WA group with Zool Sem 01 group and a classroom handled by google wherein the notice of the test and all future events and activities would be posted. The test scores will be delivered immediately after test submission and the on the basis of it departmental categorization of average and poor students would be categorized for future evaluation and support for the students.